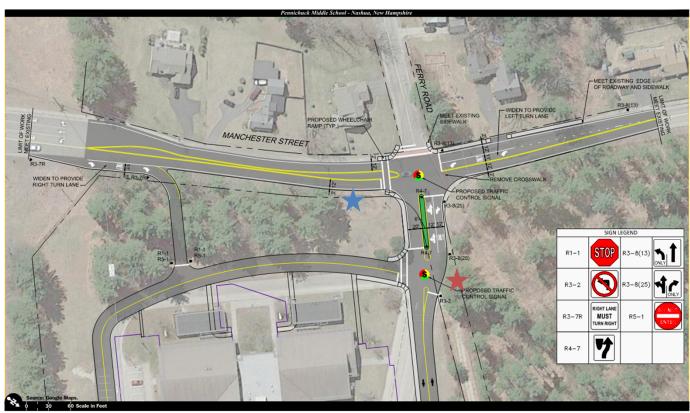

#### **Planning Board:**

- Traffic Engineer
- ★ Signals
- ★ Turn lane

Vanasse & Associates inc
Transportation Engineers & Planners
35 New England Business Center Drive - Suite NA - Andown, MA 01810
www.rdva.com
978-474-8800
1978-474-8800

Pennichuck Middle School Conceptual Improvement Plan

PROJECT PROGRESS |

"Building a diverse learning community by encouraging students to open their eyes to explore, their minds to create, and their hearts to accept."